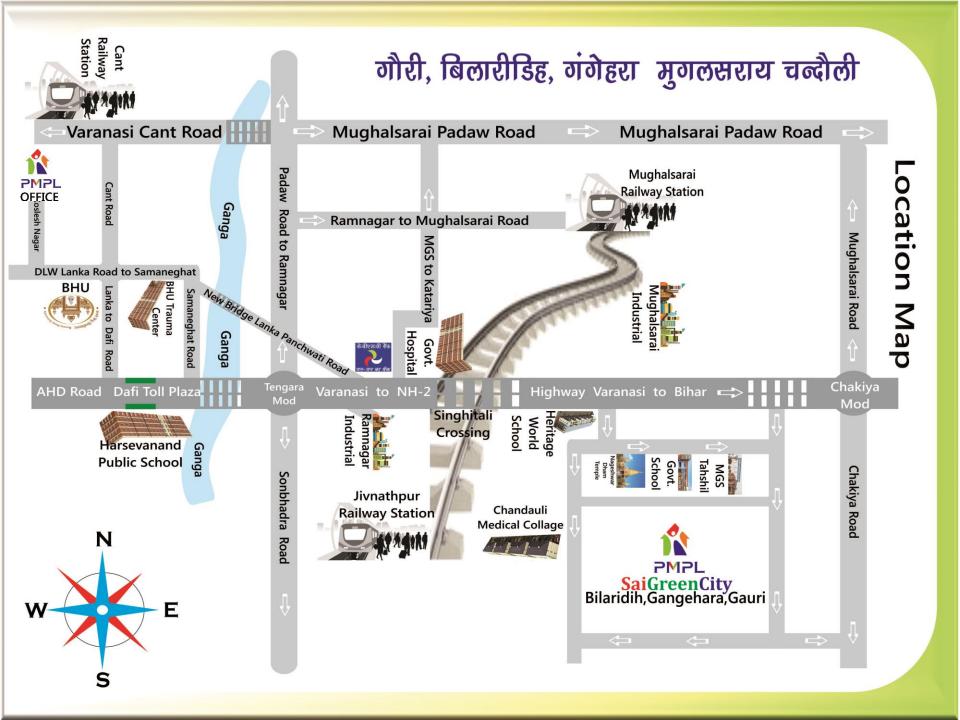

# PMPL INFRACITY PVT. LTD Project

SaiGreenCity

# WELCOME





#### **Entrance**

### Road

# **Electricity**

Attractive Entrance
Gate with

Entrance boundary wall

PMPL INFRACTY PVT. LTD. **Major Road** 

25 Feet



Electric Pole on Road Side with Transformer



# Light

### Water

#### Borewell

Automatic
Solar Street Light
On
Major Road

Water Pipe on Road
Side
with
Bore-well supply
24x7 hr



in each
Garden
with
Pipe Line





## Drainage

## Recharge

#### Garden

Cemented Water
Drainage on Road
and connected
Recharging Pit

Ground Water
Recharging Pit for
water Conservation
&
Eco-system

Natural/ Medicinal
Park
Aloe-Veera
Plantation for
pollution & ecofriendly







### Greeneries

# Temple

# Religious

60% Greeneries
on
Road
and
Park area

Sai Temple for Religious Pooja & Festivals Maa Ganga & Kashi Religious Area









#### Booking / A