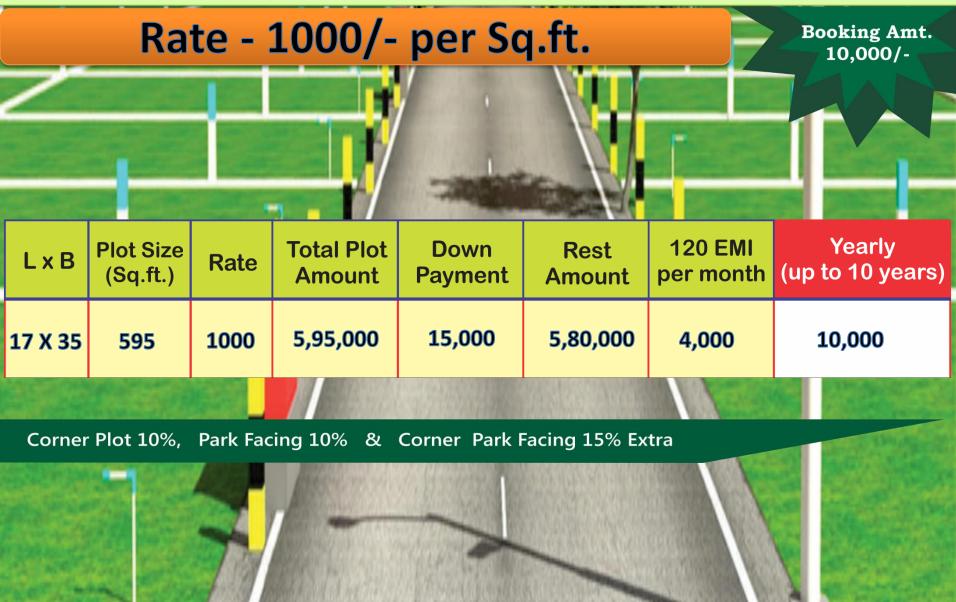

# SaiGreenCity Project Payment Schedule Part – 1, 2

| <b>Rate - 13</b> | 00/- | per So | q.ft. |
|------------------|------|--------|-------|
|------------------|------|--------|-------|

Booking Amt. 10,000/-

| LxB     | Plot Size<br>(Sq.ft.) | Rate | Total Plot<br>Amount | Down<br>Payment | Rest<br>Amount | 84 EMI<br>per month | Yearly<br>(up to 7 years) |
|---------|-----------------------|------|----------------------|-----------------|----------------|---------------------|---------------------------|
| 34 X 40 | 1360                  | 1300 | 17,68,000            | 3,00,000        | 14,68,000      | 10,000              | 89,715                    |
| 25 X 40 | 1000                  | 1300 | 13,00,000            | 2,50,000        | 10,50,000      | 8,000               | 54,000                    |
| 30 X 50 | 1500                  | 1300 | 19,50,000            | 4,00,000        | 15,50,000      | 11,000              | 89,430                    |
| 27 X 50 | 1350                  | 1300 | 17,55,000            | 3,00,000        | 14,55,000      | 10,000              | 87,860                    |
| 19 X 35 | 665                   | 1300 | 8,64,500             | 1,50,000        | 7,14,500       | 5,000               | 42,072                    |
| 17 X 35 | 595                   | 1300 | 7,73,500             | 1,50,000        | 6,23,500       | 5,000               | 29,072                    |