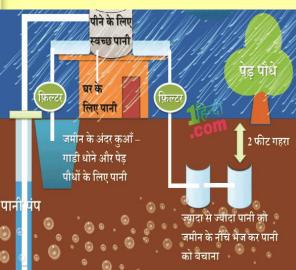

# PMPL INFRACITY PVT. LTD Project

SaiGreenCity

# WELCOME





#### **Entrance**

### Road

# **Electricity**

Attractive Entrance
Gate with

Entrance boundary wall

PMPL INFRACTY PVT. LTD. **Major Road** 

25 Feet



Electric Pole on Road Side with Transformer



# Light

### Water

#### Borewell

Automatic
Solar Street Light
On
Major Road

Water Pipe on Road
Side
with
Bore-well supply
24x7 hr



in each
Garden
with
Pipe Line





## Drainage

## Recharge

#### Garden

Cemented Water
Drainage on Road
and connected
Recharging Pit

Ground Water
Recharging Pit for
water Conservation
&
Eco-system

Natural/ Medicinal
Park
Aloe-Veera
Plantation for
pollution & ecofriendly







### Greeneries

# Temple

# Religious

60% Greeneries
on
Road
and
Park area

Sai Temple for Religious Pooja & Festivals Maa Ganga & Kashi Religious Area









#### Booking / Agreement / Registered Plots



# SaiGreenCity Project Payment Schedule Part – 1, 2

| <b>Rate - 13</b> | 00/- | per So | q.ft. |
|------------------|------|--------|-------|
|------------------|------|--------|-------|

Booking Amt. 10,000/-

| LxB     | Plot Size<br>(Sq.ft.) | Rate | Total Plot<br>Amount | Down<br>Payment | Rest<br>Amount | 84 EMI<br>per month | Yearly<br>(up to 7 years) |
|---------|-----------------------|------|----------------------|-----------------|----------------|---------------------|---------------------------|
| 34 X 40 | 1360                  | 1300 | 17,68,000            | 3,00,00