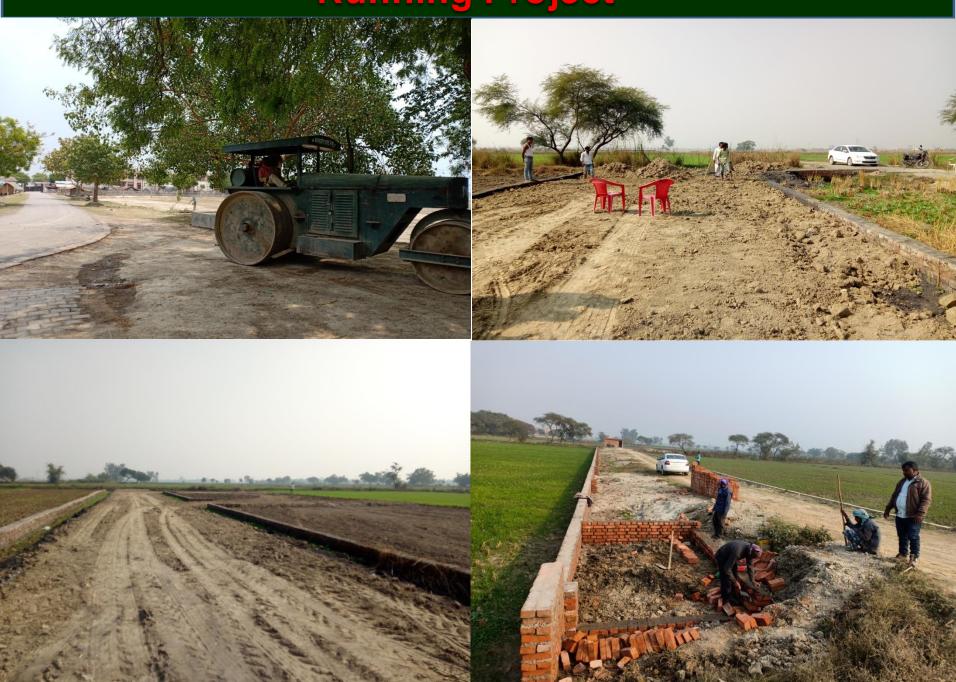

| 1300 | 13,00,000            | 2,50,000        | 10,50,000      | 8,000               | 54,000                    |
| 30 X 50 | 1500                  | 1300 | 19,50,000            | 4,00,000        | 15,50,000      | 11,000              | 89,430                    |
| 27 X 50 | 1350                  | 1300 | 17,55,000            | 3,00,000        | 14,55,000      | 10,000              | 87,860                    |
| 19 X 35 | 665                   | 1300 | 8,64,500             | 1,50,000        | 7,14,500       | 5,000               | 42,072                    |
| 17 X 35 | 595                   | 1300 | 7,73,500             | 1,50,000        | 6,23,500       | 5,000               | 29,072                    |

# SaiGreenCity Project Payment Schedule Part – 3





















#### GOVERNMENT OF INDIA MINISTRY OF CORPORATE AFFAIRS

Central Registration Centre

#### Certificate of Incorporation

[Pursuant to sub-section (2) of section 7 of the Companies Act, 2013 (18 of 2013) and rule 18 of the Companies (Incorporation) Rules, 2014]

I hereby certify that PMPL INFRACITY PRIVATE LIMITED is incorporated on this Fourth day of July Two thousand seventeen under the Companies Act, 2013 (18 of 2013) and that the company is limited by shares.

The Corporate Identity Number of the company is U70109UP2017PTC094663.

The Permanent Account Number (PAN) of the company is AAJCP2844D .

Given under my hand at Manesar this Fifth day of July Two thousand seventeen



Digital Signature Certificate
Mr SITARAM SHARAN GUPTA
Assistant Registrar of Companies
For and on behalf