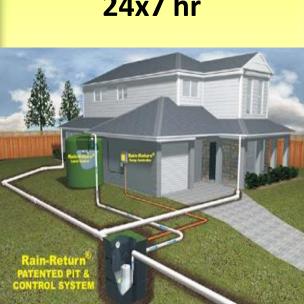

### Water

#### Borewell

Automatic
Solar Street Light
On
Major Road

Water Pipe on Road
Side
with
Bore-well supply
24x7 hr

in each
Garden
with
Pipe Line