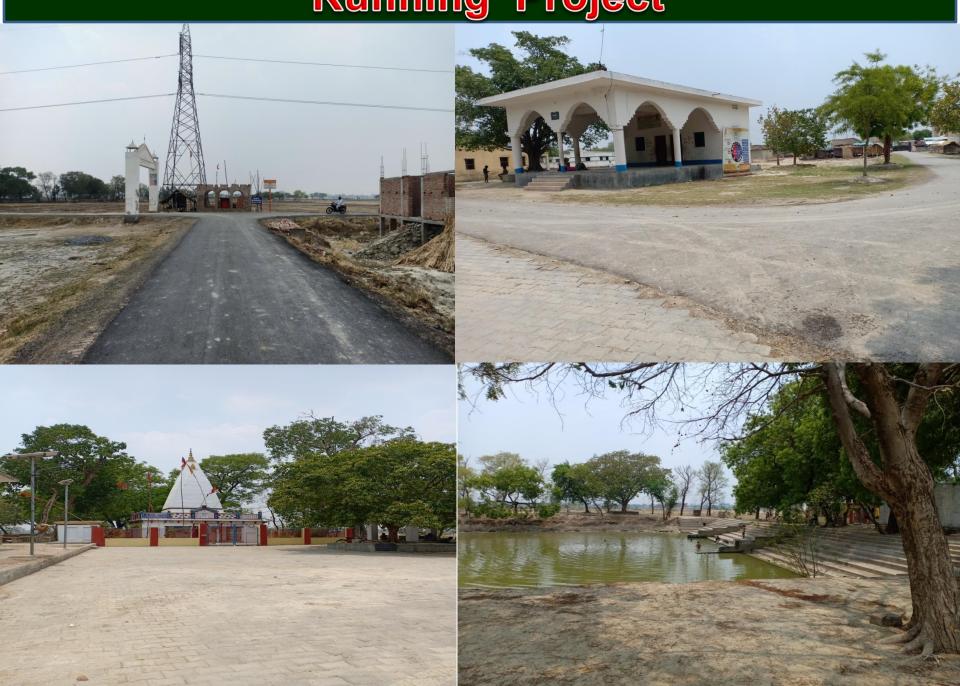

#### **Entrance**

### Road

# **Electricity**

Attractive Entrance
Gate with

Entrance boundary wall

PMPL INFRACTY PVT. LTD. **Major Road** 

25 Feet

Electric Pole on Road Side with Transformer

#### Garden

Cemented Water
Drainage on Road
and connected
Recharging Pit

Ground Water
Recharging Pit for
water Conservation
&
Eco-system

Natural/ Medicinal
Park
Aloe-Veera
Plantation for
pollution & ecofriendly

# Temple

# Religious

60% Greeneries
on
Road
and
Park area

Sai Temple for Religious Pooja & Festivals Maa Ganga & Kashi Religious Area